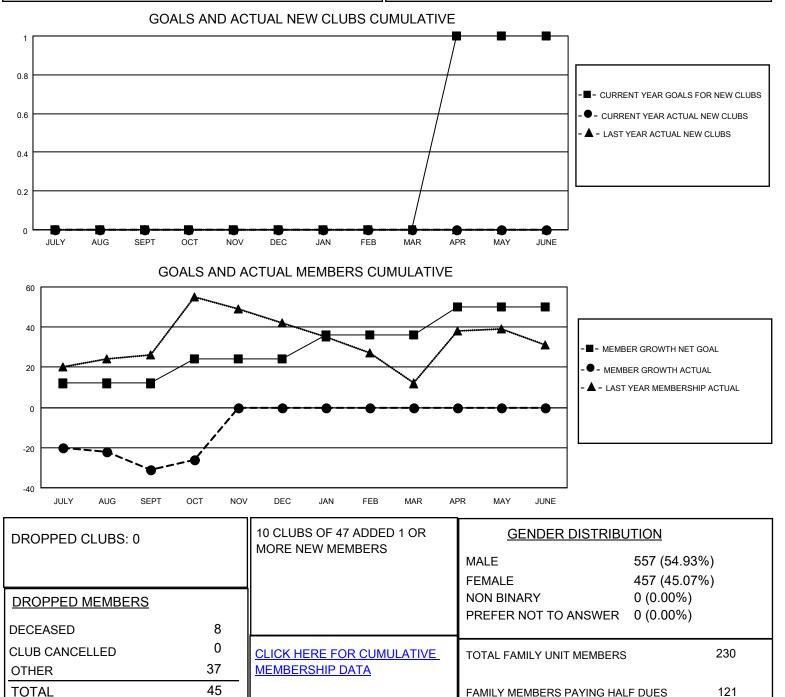

## LOCATION TENNESSEE

District 12 S

Results as of: 10/31/2022

| Clubs                 |               |           |               | Members               |                          |                         |                                                    |
|-----------------------|---------------|-----------|---------------|-----------------------|--------------------------|-------------------------|----------------------------------------------------|
| RESULTS FOR 2022-2023 |               |           |               | RESULTS FOR 2022-2023 |                          |                         |                                                    |
| QUARTER               | NEW CLUB GOAL | NEW CLUBS | DROPPED CLUBS | QUARTER               | EMBER GROWTH NET<br>GOAL | MEMBER GROWTH<br>ACTUAL | DROPPED<br>MEMBERS ACTUAL<br>(including transfers) |
| JULY/AUG/SEPT         | 0             | 0         | 0             | JULY/AUG/SEPT         | 12                       | 10                      | 39                                                 |
| OCT/NOV/DEC           | 0             | 0         | 0             | OCT/NOV/DEC           | 12                       | 14                      | 6                                                  |
| JAN/FEB/MAR           | 0             | 0         | 0             | JAN/FEB/MAR           | 12                       | 0                       | 0                                                  |
| APR/MAY/JUNE          | 1             | 0         | 0             | APR/MAY/JUNE          | 14                       | 0                       | 0                                                  |